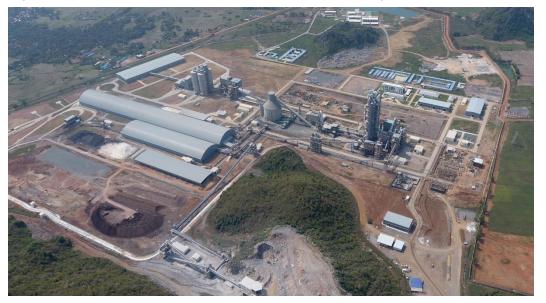

# សញ្ញាមគ្រខាន់ខ្ពស់មច្ឆេកនេស ឯកនេសមនិភ្នារឧស្សាលកម្ម High Diploma Certificate in Industrial Facilities Major

In 2016, Chip Mong Insee Cement Corporation (CMIC) became the very first and only one company in Cambodia setting up and implementing a world-class Enterprise based Vocational education (EVE) training program. EVE aims to train local young high school graduates around CMIC's Touk Meas Plant to become **professional technicians** for the operations and maintenances in heavy industry such as cement plant.